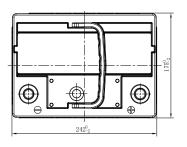

## **CHARACTERISTICS**

| Item                           |        | Specifications     |
|--------------------------------|--------|--------------------|
| Nominal Voltage                |        | 12V                |
| Nominal Capacity (20HR)        |        | 55Ah               |
| Reserve Capacity               |        | 88min              |
| Cold Cranking Amps@0°F (-18°C) |        | 500A               |
|                                | Length | 242mm (9.53inches) |
| Dimension                      | Width  | 175mm (6.89inches) |
|                                | Height | 190mm (7.48inches) |
| Approx Weight                  |        | 14.5kg (32.0lbs)   |
| Terminal                       |        | 1                  |
| Cell layout                    |        | 0                  |
| Hold-Down                      |        | B13                |
| Case                           |        | Black-PP Material  |
| Cover                          |        | Black-PP Material  |
| Handle                         |        | TS2                |