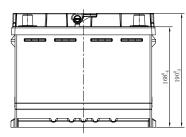

## **CHARACTERISTICS**

| Item                           |        | Specifications     |
|--------------------------------|--------|--------------------|
| Nominal Voltage                |        | 12V                |
| Nominal Capacity (20HR)        |        | 55Ah               |
| Reserve Capacity               |        | 88min              |
| Cold Cranking Amps@0°F (-18°C) |        | 500A               |
|                                | Length | 242mm (9.53inches) |
| Dimension                      | Width  | 175mm (6.89inches) |
|                                | Height | 190mm (7.48inches) |
| Approx Weight                  |        | 14.5kg (32.0lbs)   |
| Terminal                       |        | 1                  |
| Cell layout                    |        | 0                  |
| Hold-Down                      |        | B13                |
| Case                           |        | Black-PP Material  |
| Cover                          |        | Black-PP Material  |
| Handle                         |        | TS2                |